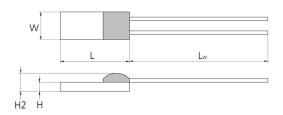

#### Illustration

## Technical Data

| Operating temperature range: | -200 °C to +600 °C                                                                    |                 |
|------------------------------|---------------------------------------------------------------------------------------|-----------------|
| Nominal resistance:*         | 100 Ω at 0 °C                                                                         |                 |
| Characteristics curve:*      | 3850 ppm/K                                                                            |                 |
| Long-term stability:         | < 0.04 % at 1000 h at maximal operating temperature                                   |                 |
| Tolerance class:*            | IEC 60751 F0.15 A (IST                                                                | T AG reference) |
| Connection:*                 | Pt-wire, $\varnothing$ 0.2 mm (solderable, weldable, crimpable, brazeable), 7 mm long |                 |
| Dimensions:                  | 2.4 x 1.4 x 0.45 / 0.8                                                                |                 |
| Tolerance (chip):            | W $\pm 0.2$ mm, L $\pm 0.2$ mm, H $\pm 0.1$ mm, H2 $\pm 0.3$ mm                       |                 |