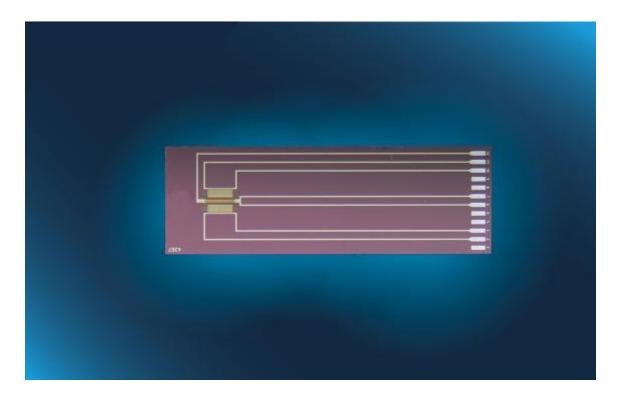

### > Click here for more information on our Silicon technology

**Product Name: SFS01** 

**Flow direction:** Two directions (kalorimetric) **Chip size/dimensions:**  $6.0 \times 2.0 \times 0.525 \text{ mm}$ 

**Connection type:** Bonding Pads

Flow range full bridge mode: 0 to 3.5 m/s

Response time t63: 5 ms

**Response sensitivity:** 0.01 m/s

Substrate: Silicon

Product Old code: 350.00312

Product code: 105050