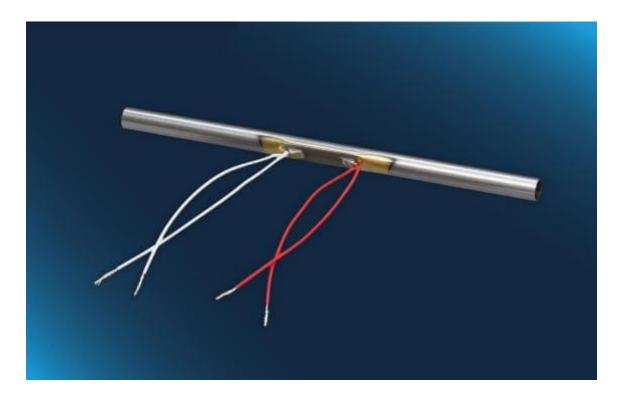

# **OOL** sensor

OOL (out-of-liquid) anemometric flow sensor for liquids

Thermal flow sensor suitable for various liquids (incl. water, oil, coolants, lubricants, cleaning solutions)

**Product Name:** P1K0/050.232.2K.C.050.M.U.S

Measured medium: Liquid Flow

Flow direction: One direction (anemometric)

**Operating temperature range:** -50 °C to + 180 °C **Housing dimensions:**  $40 \times 4 (3.7) \text{ mm L} \times 0.D. (i.D)$ 

Connection type: suitable for tube connections or welding (up to 70 bar)

Wire dimensions: AWG30/19,50 mm

Flow range CTA mode: 0 ml/min to 3000 ml/min (4 m/s)

**Response time t63:**  $\sim 0.5 \text{ s}$ 

**Substrate:** 1.4301

Product Old code: 310.00953

Product code: 104171