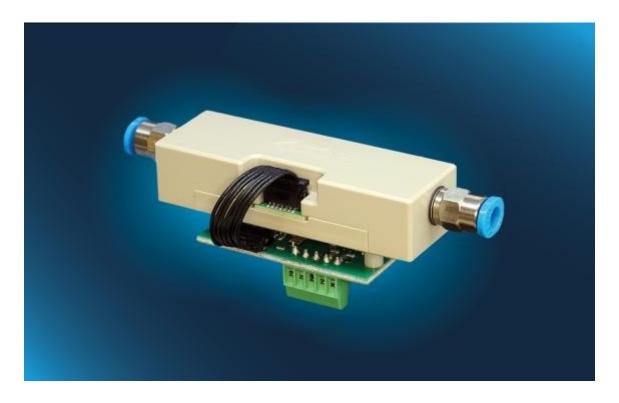

## **SFS01 Evaluation Kit**

Evatluation Kit for gas flow monitoring with a fast calorimetric flow sensor

Pre-calibrated gas flow module with a 1x1 mm PEEK flow channel and choice of digital (I2C) and analog signal output

**Product Name: SFS01 EVAKIT** 

**Housing dimensions:** 88.0 x 27.5 x 30.4 mm

**Housing material: PEEK** 

Fluidic connection: OSM M5-4

Flow channel inner dimensions: 1x1 mm

Flow channel length: 35 mm

Wetted materials: PEEK, silicium based chip

Response time t63: < 10 ms

Weight: 37 g

Supply voltage: 5V DC

Output signal: Mass flow in sccm, raw signal

**Accuracy:** < 3 % f.s.

**Repeatability:** < 0.3 % f.s.

**Product code:** 105059