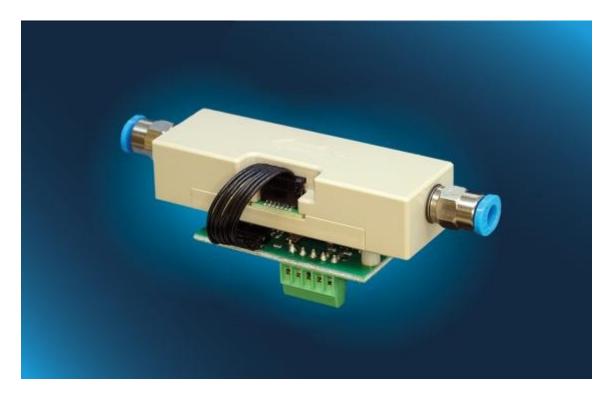

## **SFS01 Evaluation Kit**

Evatluation Kit for gas flow monitoring with a fast calorimetric flow sensor

Pre-calibrated gas flow module with a 1x1 mm PEEK flow channel and choice of digital (I2C) and analog signal output

Product Name: SFS01 EVAKIT Housing dimensions: 88.0 x 27.5 x 30.4 mm Housing material: PEEK Fluidic connection: QSM M5-4 Flow channel inner dimensions: 1x1 mm Flow channel length: 35 mm Wetted materials: PEEK, silicium based chip Response time t63: < 10 ms Weight: 37 g Supply voltage: 5V DC Output signal: Mass flow in sccm, raw signal Accuracy: < 3 % f.s. Repeatability: < 0.3 % f.s. **Product code:** 105059